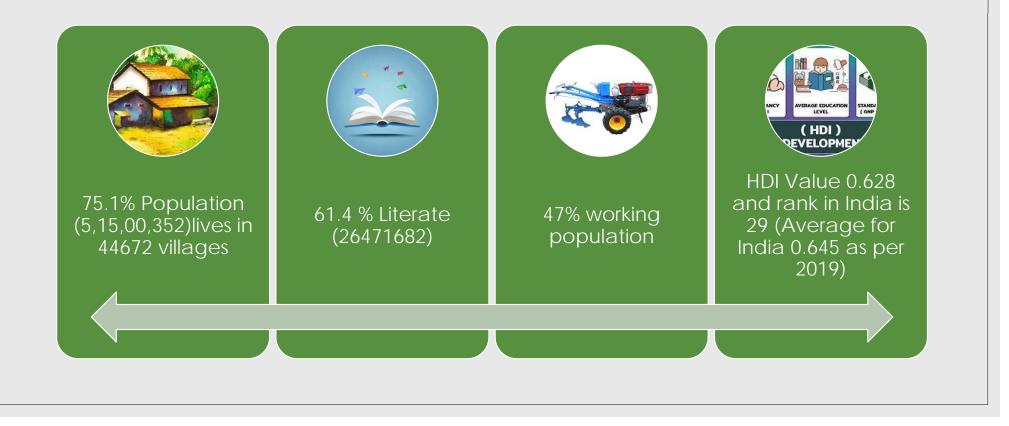

A Presentation for RDS at IGPRS

#### MODULE- I BASICS OF ELECTION & ROLE OF RDS OFFICER

Rajasthan Election Department www.ceorajasthan.nic.in

### Some Raw facts









### General Overview



### Fact Sheet

#### Electors as on Final Electoral Roll-2022 (Published on 05.01.2022)

| 1      | No. o | of Districts                            | 33        |              |              |
|--------|-------|-----------------------------------------|-----------|--------------|--------------|
| 2      | No. o | of Parliamentary Constituencies         | 25        |              |              |
| 3      | No. o | of Assembly Constituencies              | 200       |              |              |
| 4      | No. o | of Rajya Sabha Seats                    | 10        |              |              |
| Sr. No |       | Particulars                             | Male      | Female       | Total        |
| 1      | Proje | cted Population as on 01.01.2022        | 41