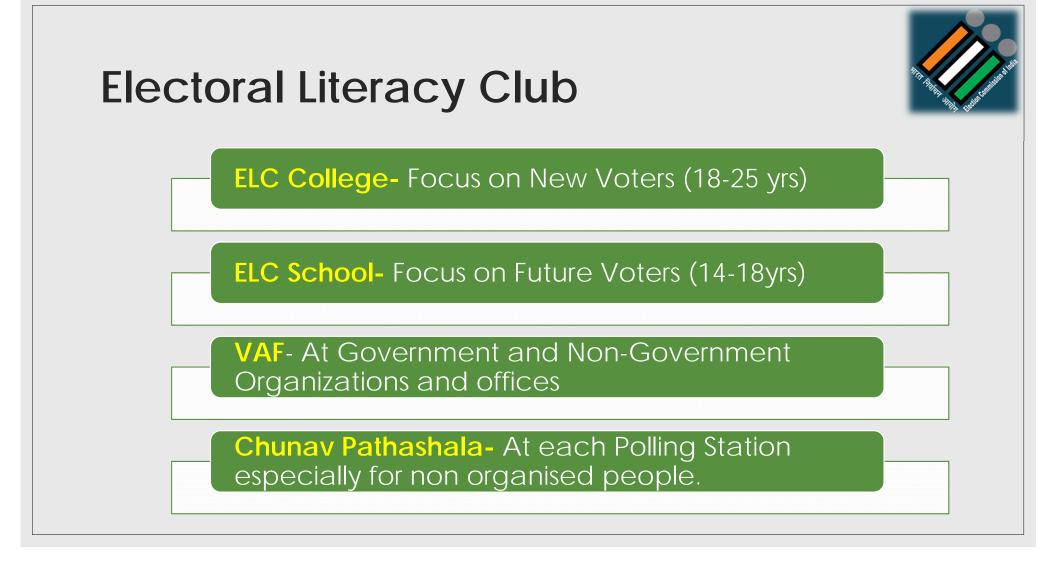

### Systematic Voters' Education and Electoral Participation (SVEEP)

- ECI statrted a nation wide Electoral Awarness Programme in 2009
- Now III Phase of this programme is being run since May 2015.
- Three main objectives-