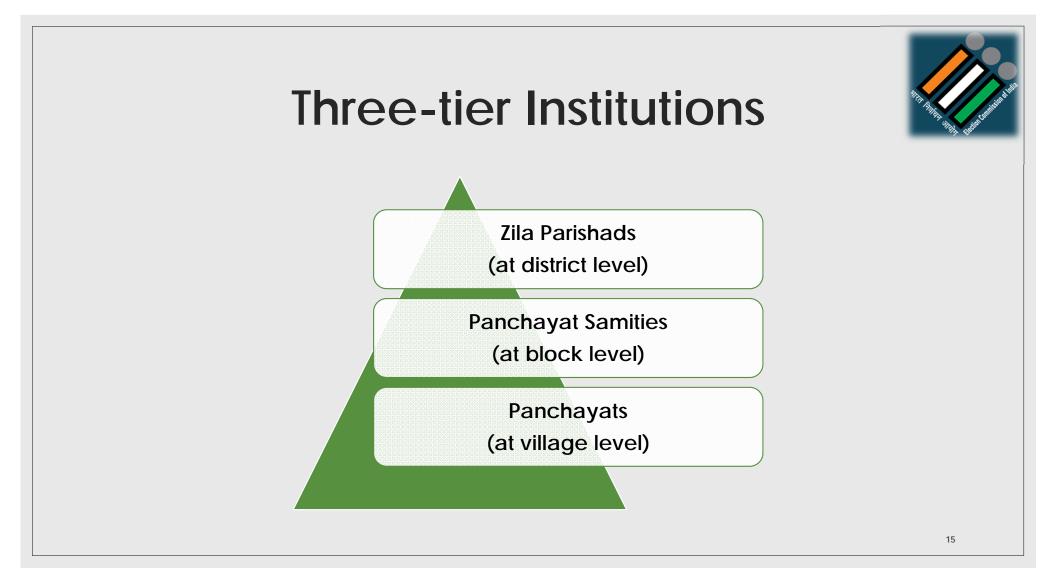

### **Composition of Panchayat**

Sarpanch (by direct election) Dy. Chairperson (Up-Sarpanch) to be elected amongst Panchas by Sarpanch & Panchas

Panchas – Minimum 5 (by direct election)

### **Composition of Panchayat Samiti**

 Chairperson (Pradhan)- to be elected by directly elected members amongst themselves

 Dy. Chairperson (Up-Pradhan)- to be elected by directly elected members amongst themselves

## **Composition of Zila Parishad**

• Pramukhto be Members (minimum 17) by direct election elected by directly All M.L.As of the area elected members amongst themselves All Lok Sabha Members of the area • Up-Pramukhto be Rajya Sabha Member, who is elector in the area elected by directly elected members All Pradhans of the District amongst themselves 18