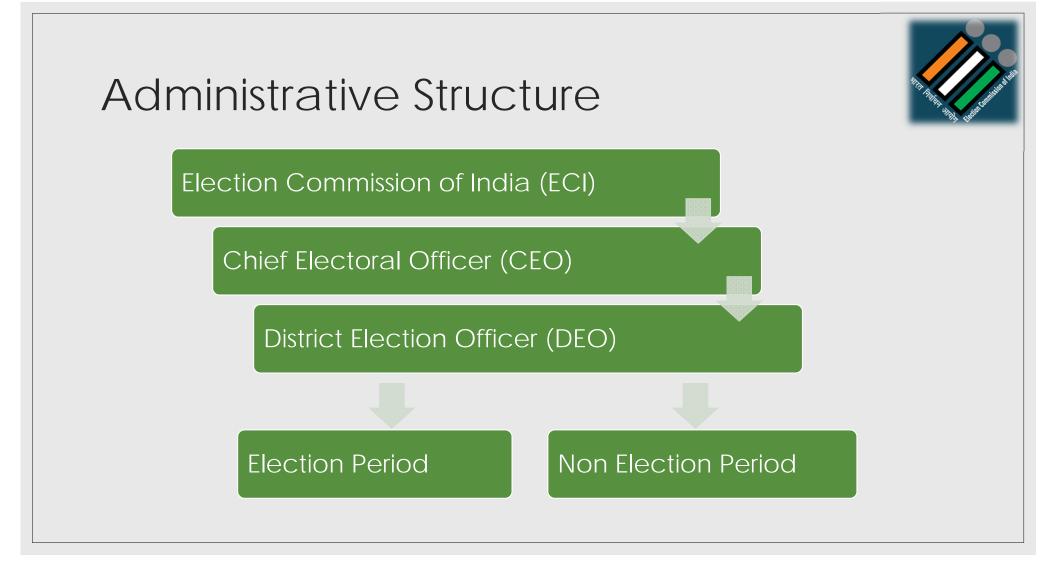

| 2014      | 21775        | 23789        |
|        | ii    | 2PS                                     | 1727      | 8058         | 9785         |
|        | iii   | 3PS                                     | 704       | 1177         | 1881         |
|        | iv    | 4PS                                     | 328       | 144          | 472          |
|        | v     | 5 & More PS                             | 128       | 32           | 160          |
|        | vi    | 6 & More PS (only in Urban)             | 55        | -            | 55           |
| 15     | Servi | ce Voters                               |           | 143465       |              |
| 16     | Tota  | l Elector                               |           | 50943022     | 2            |















### **Composition of Panchayat**



Sarpanch (by direct election) Dy. Chairperson (Up-Sarpanch) to be elected amongst Panchas by Sarpanch & Panchas

Panchas – Minimum 5 (by direct election)

### **Composition of Panchayat Samiti**



 Chairperson (Pradhan)- to be elected by directly elected members amongst themselves

 Dy. Chairperson (Up-Pradhan)- to be elected by directly elected members amongst themselves

## **Composition of Zila Parishad**



• Pramukhto be Members (minimum 17) by direct election elected by directly All M.L.As of the area elected members amongst themselves All Lok Sabha Members of the area • Up-Pramukhto be Rajya Sabha Member, who is elector in the area elected by directly elected members All Pradhans of the District amongst themselves 18



### ECI Press No