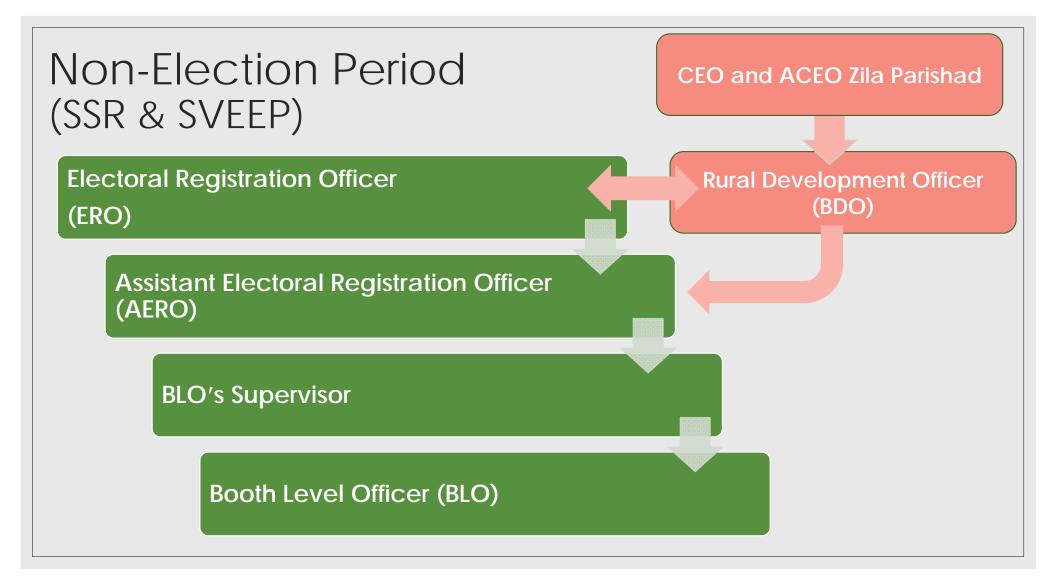

| 2014      | 21775        | 23789        |
|        | ii    | 2PS                                     | 1727      | 8058         | 9785         |
|        | iii   | 3PS                                     | 704       | 1177         | 1881         |
|        | iv    | 4PS                                     | 328       | 144          | 472          |
|        | v     | 5 & More PS                             | 128       | 32           | 160          |
|        | vi    | 6 & More PS (only in Urban)             | 55        | -            | 55           |
| 15     | Servi | ce Voters                               |           | 143465       |              |
| 16     | Tota  | l Elector                               |           | 50943022     | 2            |















### **Composition of Panchayat**



Sarpanch (by direct election) Dy. Chairperson (Up-Sarpanch) to be elected amongst Panchas by Sarpanch & Panchas

Panchas – Minimum 5 (by direct election)

### **Composition of Panchayat Samiti**



 Chairperson (Pradhan)- to be elected by directly elected members amongst themselves

 Dy. Chairperson (Up-Pradhan)- to be elected by directly elected members amongst themselves

## **Composition of Zila Parishad**



• Pramukhto be Members (minimum 17) by direct election elected by directly All M.L.As of the area elected members amongst themselves All Lok Sabha Members of the area • Up-Pramukhto be Rajya Sabha Member, who is elector in the area elected by directly elected members All Pradhans of the District amongst themselves 18



### ECI Press Note F