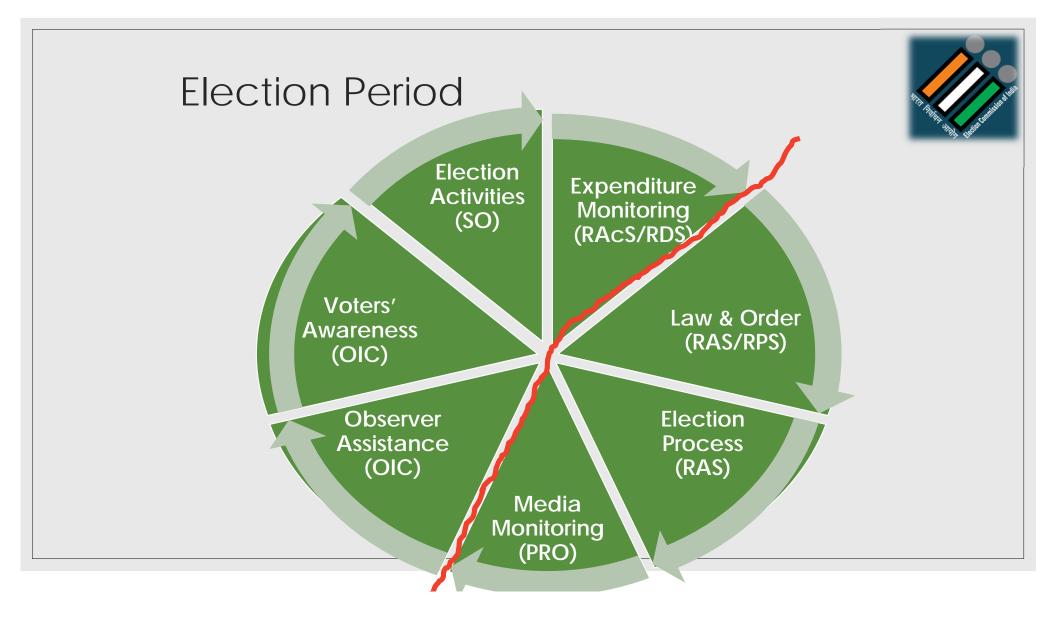

| 2014      | 21775        | 23789        |
|        | ii    | 2PS                                     | 1727      | 8058         | 9785         |
|        | iii   | 3PS                                     | 704       | 1177         | 1881         |
|        | iv    | 4PS                                     | 328       | 144          | 472          |
|        | v     | 5 & More PS                             | 128       | 32           | 160          |
|        | vi    | 6 & More PS (only in Urban)             | 55        | -            | 55           |
| 15     | Servi | ce Voters                               |           | 143465       |              |
| 16     | Tota  | l Elector                               |           | 50943022     | 2            |















### **Composition of Panchayat**



Sarpanch (by direct election) Dy. Chairperson (Up-Sarpanch) to be elected amongst Panchas by Sarpanch & Panchas

Panchas – Minimum 5 (by direct election)

### **Composition of Panchayat Samiti**



 Chairperson (Pradhan)- to be elected by directly elected members amongst themselves

 Dy. Chairperson (Up-Pradhan)- to be elected by directly elected members amongst themselves

## **Composition of Zila Parishad**



• Pramukhto be Members (minimum 17) by direct election elected by directly All M.L.As of the area elected members amongst themselves All Lok Sabha Members of the area • Up-Pramukhto be Rajya Sabha Member, who is elector in the area elected by directly elected members All Pradhans of the District amongst themselves 18



### ECI Press Note