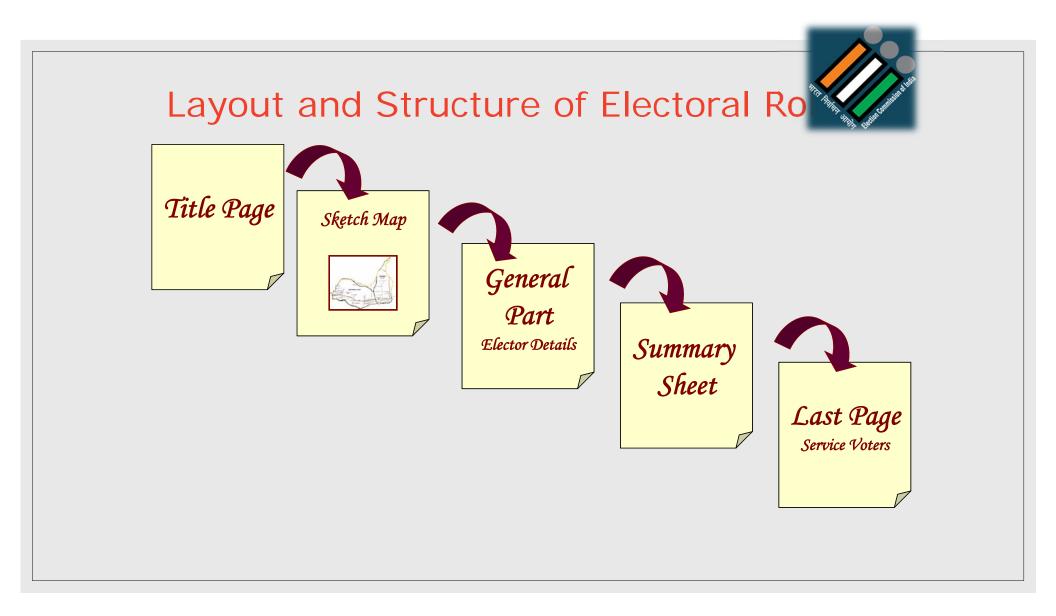

| completion                 | (Saturday)      | (Saturday)     | (Saturday)    | (Saturday)     | (Saturday)  | (Saturday)  | (Saturday) |





### Constitutional and Legal Provisions

Article 324 (1) Constitution of India

Article 325 Constitution of India

Article 326 Constitution of India

Article 327 Constitution of India ECI controls and directs the preparation of Electoral Roll for all elections

One general Electoral Roll for every territorial Constituency, no discrimination on grounds of religion, race, cast & sex

Registration of person as voter in any election having 18 years of age and not disqualified under the Constitution

Enacted two Acts for all the matters related to election

Representation of People Act, 1950

Representation of People Act, 1951













### **Publication of Draft ER**

- Draft roll will be an integrated roll.
- ERO publishes ER in Draft by making copy available for inspection and displaying a notice in Form 5 (Rule 10):

   At his office, within the Constituency
   At place specified by him, if his office is outside the Constituency

#### **Preparation of Final Roll**

- Final Roll is the Draft Roll with the lists of supplements prepared in the prescribed format.
- Supplements have three components:
  - Component I Additions
    - Component II Deletions
    - Component III Corrections

30



### Voter Registration







| → C