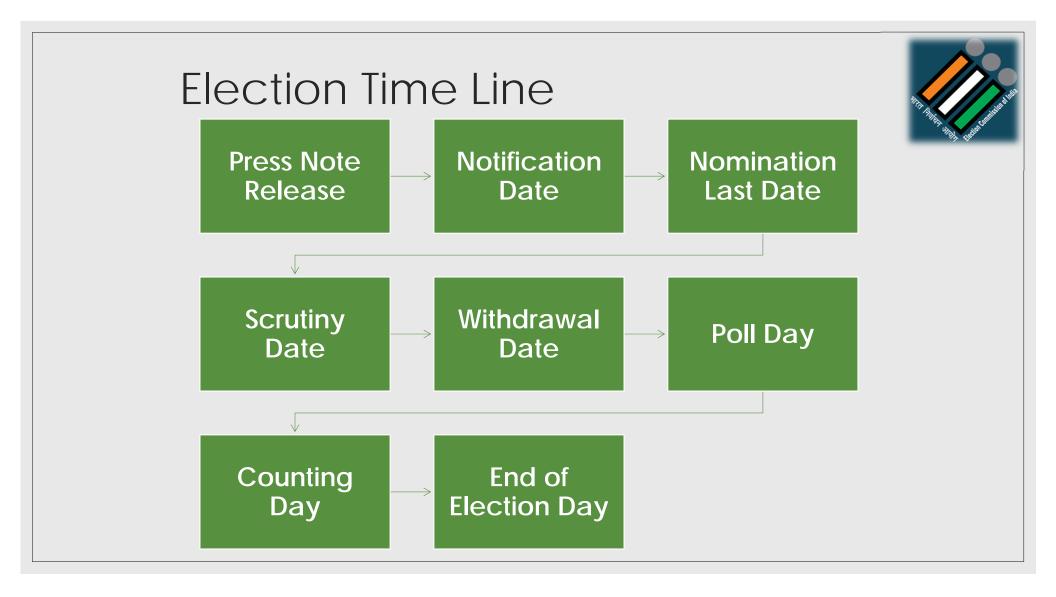

### ECI Press Note For Forthcoming LA Election Single Phase

Schedule for General Election to the Legislative Assembly of Uttarakhand:

| Poll Events                    | Single Phase (All 70 ACs) |
|--------------------------------|---------------------------|
| Date of Issue of Notification  | 21-01-2022 (Friday)       |
| Last date of making nomination | 28-01-2022 (Friday)       |
| Date of Scrutiny               | 29-01-2022 (Saturday)     |
| Last date of withdrawal        | 31-01-2022 (Monday)       |
| Date of Poll                   | 14-02-2022 (Monday)       |
| Date of Counting               | 10-03-2022 (Thursday)     |
| Date of completion             | 12-03-2022 (Saturday)     |
|                                |                           |

| Multiple<br>Phase | Schedule for G             | eneral Election | to the Legisla | tive Assembly | of Uttar Prade | sh:         |             |            |
|-------------------|----------------------------|-----------------|----------------|---------------|----------------|-------------|-------------|------------|
| Phase             | Poll Events                | Phase-I         | Phase-II       | Phase-III     | Phase-IV       | Phase-V     | Phase-VI    | Phase-VII  |
| THUSC             |                            | (58 ACs)        | (55 ACs)       | (59 ACs)      | (59 ACs)       | (61 ACs)    | (57 ACs)    | (54 ACs)   |
|                   | Date of Issue of           | 14-01-2022      | 21-01-2022     | 25-01-2022    | 27-01-2022     | 01-02-2022  | 04-02-2022  | 10-02-2022 |
|                   | Notification               | (Friday)        | (Friday)       | (Tuesday)     | (Thursday)     | (Tuesday)   | (Friday)    | (Thursday) |
|                   | Last date of               | 21-01-2022      | 28-01-2022     | 01-02-2022    | 03-02-2022     | 08-02-2022  | 11-02-2022  | 17-02-2022 |
|                   | making<br>nomination       | (Friday)        | (Friday)       | (Tuesday)     | (Thursday)     | (Tuesday)   | (Friday)    | (Thursday) |
|                   | Date of                    | 24-01-2022      | 29-01-2022     | 02-02-2022    | 04-02-2022     | 09-02-2022  | 14-02-2022  | 18-02-2022 |
|                   | Scrutiny                   | (Monday)        | (Saturday)     | (Wednesday)   | (Friday)       | (Wednesday) | (Monday)    | (Friday)   |
|                   | Last date of<br>withdrawal | 27-01-2022      | 31-01-2022     | 04-02-2022    | 07-02-2022     | 11-02-2022  | 16-02-2022  | 21-02-2022 |
|                   | withdrawai                 | (Thursday)      | (Monday)       | (Friday)      | (Monday)       | (Friday)    | (Wednesday) | (Monday)   |
|                   | Date of Poll               | 10-02-2022      | 14-02-2022     | 20-02-2022    | 23-02-2022     | 27-02-2022  | 03-03-2022  | 07-03-2022 |
|                   |                            | (Thursday)      | (Monday)       | (Sunday)      | (Wednesday)    | (Sunday)    | (Thursday)  | (Monday)   |
|                   | Date of Counting           | 10-03-2022      | 10-03-2022     | 10-03-2022    | 10-03-2022     | 10-03-2022  | 10-03-2022  | 10-03-2022 |
|                   |                            | (Thursday)      | (Thursday)     | (Thursday)    | (Thursday)     | (Thursday)  | (Thursday)  | (Thursday) |
|                   | Date of completion         | 12-03-2022      | 12-03-2022     | 12-03-2022    | 12-03-2022     | 12-03-2022  | 12-03-2022  | 12-03-2022 |
|                   | completion                 | (Saturday)      | (Saturday)     | (Saturday)    | (Saturday)     | (Saturday)  | (Saturday)  | (Saturday) |