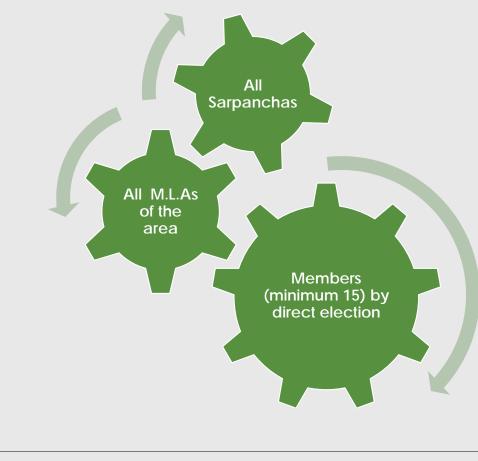

## **Composition of Zila Parishad**

• Pramukhto be Members (minimum 17) by direct election elected by directly All M.L.As of the area elected members amongst themselves All Lok Sabha Members of the area • Up-Pramukhto be Rajya Sabha Member, who is elector in the area elected by directly elected members All Pradhans of the District amongst themselves 18