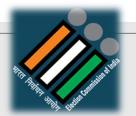

Enacted two Acts for all the matters related to election

Representation of People Act, 1950

Representation of People Act, 1951