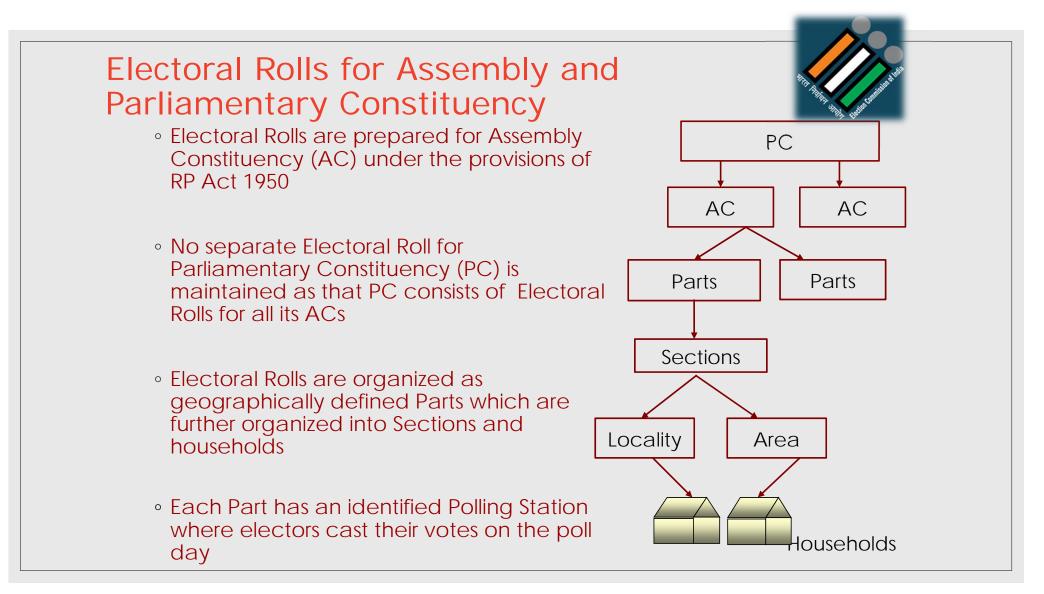

### **Publication of Draft ER**

- Draft roll will be an integrated roll.
- ERO publishes ER in Draft by making copy available for inspection and displaying a notice in Form 5 (Rule 10):

   At his office, within the Constituency
   At place specified by him, if his office is outside the Constituency

#### **Preparation of Final Roll**

- Final Roll is the Draft Roll with the lists of supplements prepared in the prescribed format.
- Supplements have three components:
  - Component I Additions
    - Component II Deletions
    - Component III Corrections