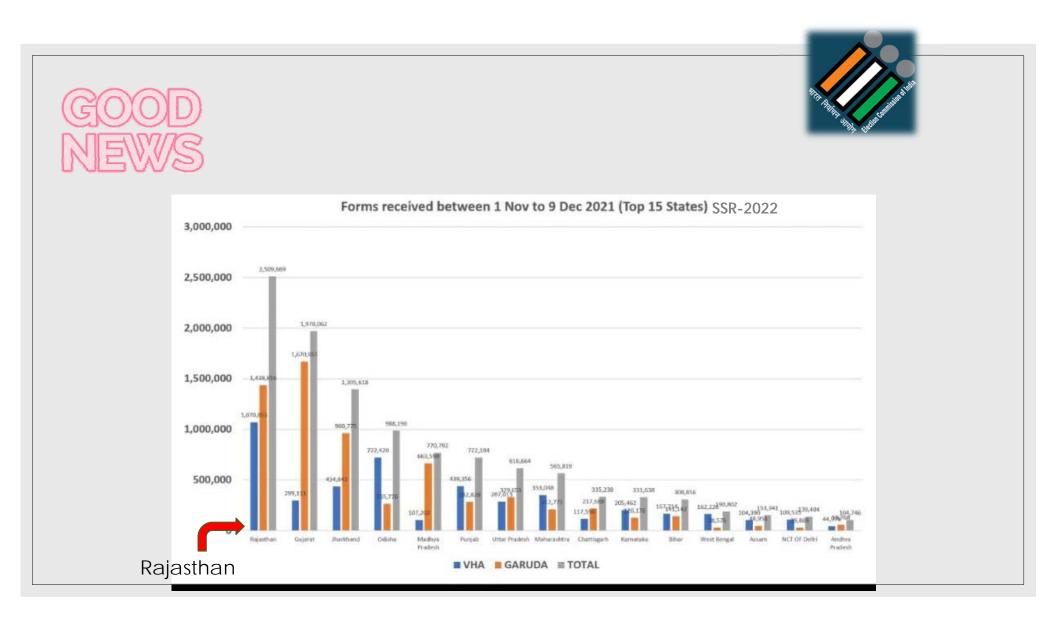

#### Electors as on Final Electoral Roll-2022 (Published on 05.01.2022)

| 1      | No. o | of Districts                            | 33        |              |              |
|--------|-------|-----------------------------------------|-----------|--------------|--------------|
| 2      | No. o | of Parliamentary Constituencies         | 25        |              |              |
| 3      | No. o | of Assembly Constituencies              | 200       |              |              |
| 4      | No. o | of Rajya Sabha Seats                    | 10        |              |              |
| Sr. No |       | Particulars                             | Male      | Female       | Total        |
| 1      | Proje | cted Population as on 01.01.2022        | 41110333  | 38897333     | 80007667     |
| 2      |       | ors as per Draft Roll w.r.t. 01.01.2022 | 25812564  | 23707489     | 49520053     |
|        | publi | sh on 01.11.2021                        |           |              |              |
| 3      | Addit | tion (Form 6 accepted)                  | 1003163   | 983051       | 1986214      |
| 4      | Total | Deletion                                | 282940    | 280305       | 563245       |
| 5      | Net / | Addition                                | 720223    | 702746       | 1422969      |
| 6      | Perce | entage of addition                      | 2.79      | 2.96         | 2.87         |
| 7      | Total | elector in Final Roll w.r.t. 01.01.2022 | 26532787  | 24410235     | 50943022     |
|        | Publi | sh on 05.01.2022                        |           |              |              |
| 8      | EPIC  | holder                                  |           | 50942817(10  | 0%)          |
| 9      | PER   |                                         |           | 50943022 (10 | 0%)          |
| 10     | EP Ra | atio                                    | As per Ro | A III        | s per Census |
|        |       |                                         | 637       |              | 650          |
| 11     | Geno  | ler Ratio                               | 920       |              | 946          |
|        |       |                                         | Urban     | Rural        | Total        |
| 12     | No. o | of Polling Station                      | 9899      | 42163        | 52062        |
| 13     | No. o | of Polling Station location             | 4957      | 31185        | 36142        |
| 14     | No. o | of Location having more than one PS     | Urban     | Rural        | Total        |
|        | i     | 1PS                                     | 2014      | 21775        | 23789        |
|        | ii    | 2PS                                     | 1727      | 8058         | 9785         |
|        | iii   | 3PS                                     | 704       | 1177         | 1881         |
|        | iv    | 4PS                                     | 328       | 144          | 472          |
|        | v     | 5 & More PS                             | 128       | 32           | 160          |
|        | vi    | 6 & More PS (only in Urban)             | 55        | -            | 55           |
| 15     | Servi | ce Voters                               |           | 143465       |              |
| 16     | Tota  | l Elector                               |           | 50943022     | 2            |