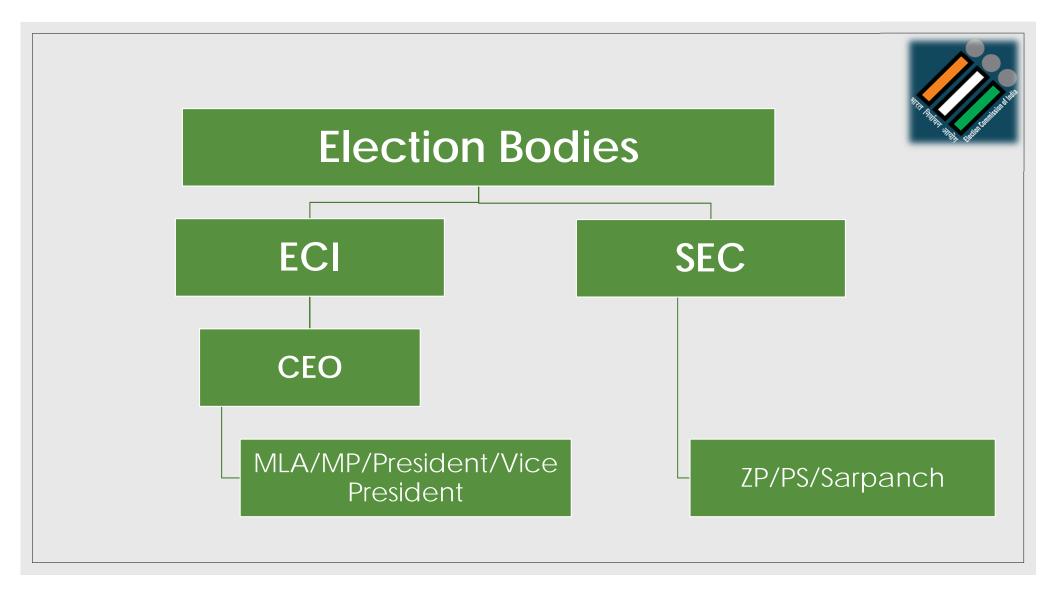

### Constitutional and Legal Provisions

Article 324 (1) Constitution of India

Article 325 Constitution of India

Article 326 Constitution of India

Article 327 Constitution of India ECI controls and directs the preparation of Electoral Roll for all elections